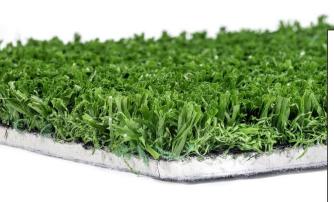

## FIT TURF (TURF ONLY)

| PROPERTY                 | VALUE                     | METHOD     |
|--------------------------|---------------------------|------------|
| Pile Height              | 0.75"                     | D5823      |
| Pile Weight              | 40 OZ/YD2                 | D5848      |
| Total Weight             | 67 OZ/YD2                 | D5848      |
| Gauge                    | 3/16"                     | D5793      |
| Primary Backing Weight   | 8+ OZ/YD2                 | D5848      |
| Pile Yarn Type           | UV-Resistant Polyethylene | N/A        |
| Shape                    | Slit Film                 | N/A        |
| Primary Yarn Color       | Field Green               | N/A        |
| Primary Denier           | 10800 Denier              | D1577      |
| Secondary Yarn Structure | Texturized Monofilament   | N/A        |
| Secondary Yarn Color     | Field Green               | N/A        |
| Secondary Denier         | 5000                      | D1577      |
| Coating Weight           | 18 OZ/YD2                 | D5848      |
| Coating Type             | AccuFlow                  | N/A        |
| Water Permeability       | 40+ IN/HR                 | DIN 18-035 |
| Total Infill             | None                      | N/A        |