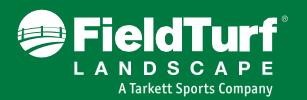

## SIMPLY NATURAL TALL

| PROPERTY                 | VALUE                     | METHOD     |
|--------------------------|---------------------------|------------|
| Pile Height              | 2.00"                     | D5823      |
| Pile Weight              | 51 OZ/YD2                 | D5848      |
| Total Weight             | 76 OZ/YD2                 | D5848      |
| Gauge                    | 3/8"                      | D5793      |
| Primary Backing Weight   | 7+ OZ/YD2                 | D5848      |
| Pile Yarn Type           | UV-Resistant Polyethylene | N/A        |
| Shape                    | C Shaped Mono             | N/A        |
| Primary Yarn Color       | Field & Olive Green       | N/A        |
| Primary Denier           | 8000 Denier               | D1577      |
| Secondary Yarn Structure | Texturized Monofilament   | N/A        |
| Secondary Yarn Color     | Nutmeg & Olive            | N/A        |
| Secondary Denier         | 5000 Denier               | D1577      |
| Coating Weight           | 18 OZ/YD2                 | D5848      |
| Coating Type             | AccuFlow                  | N/A        |
| Water Permeability       | 40+ IN/HR                 | DIN 18-035 |
| Total Infill             | 2-3 LBS/FT2               | N/A        |