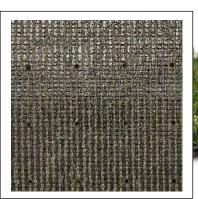

## SIMPLY NATURAL TALL

| PROPERTY                 | VALUE                     | METHOD     |
|--------------------------|---------------------------|------------|
| Pile Height              | 2.00"                     | D5823      |
| Pile Weight              | 51 OZ/YD2                 | D5848      |
| Total Weight             | 76 OZ/YD2                 | D5848      |
| Gauge                    | 3/8"                      | D5793      |
| Primary Backing Weight   | 7+ OZ/YD2                 | D5848      |
| Pile Yarn Type           | UV-Resistant Polyethylene | N/A        |
| Shape                    | C Shaped Mono             | N/A        |
| Primary Yarn Color       | Field & Olive Green       | N/A        |
| Primary Denier           | 8000 Denier               | D1577      |
| Secondary Yarn Structure | Texturized Monofilament   | N/A        |
| Secondary Yarn Color     | Nutmeg & Olive            | N/A        |
| Secondary Denier         | 5000 Denier               | D1577      |
| Coating Weight           | 18 OZ/YD2                 | D5848      |
| Coating Type             | AccuFlow                  | N/A        |
| Water Permeability       | 40+ IN/HR                 | DIN 18-035 |
| Total Infill             | 2-3 LBS/FT2               | N/A        |