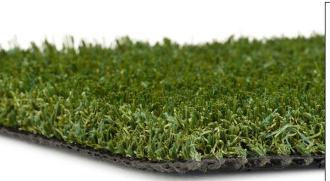

## **SIMPLY NATURAL**

| PROPERTY                 | VALUE                     | METHOD     |
|--------------------------|---------------------------|------------|
| Pile Height              | 1.50"                     | D5823      |
| Pile Weight              | 51 OZ/YD2                 | D5848      |
| Total Weight             | 76 OZ/YD2                 | D5848      |
| Gauge                    | 3/8"                      | D5793      |
| Primary Backing Weight   | 7+ OZ/YD2                 | D5848      |
| Pile Yarn Type           | UV-Resistant Polyethylene | N/A        |
| Shape                    | C Shaped Mono             | N/A        |
| Primary Yarn Color       | Field & Olive Green       | N/A        |
| Primary Denier           | 8000 Denier               | D1577      |
| Secondary Yarn Structure | Texturized Monofilament   | N/A        |
| Secondary Yarn Color     | Nutmeg & Olive            | N/A        |
| Secondary Denier         | 5000 Denier               | D1577      |
| Coating Weight           | 18 OZ/YD2                 | D5848      |
| Coating Type             | AccuFlow                  | N/A        |
| Water Permeability       | 40+ IN/HR                 | DIN 18-035 |
| Total Infill             | 2-3 LBS/FT2               | N/A        |