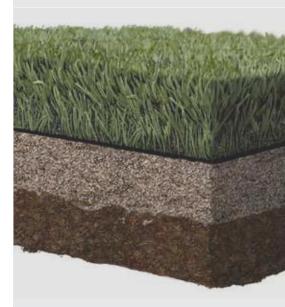

## **SIMPLY NATURAL**

| PROPERTY                 | VALUE                     | METHOD     |
|--------------------------|---------------------------|------------|
| Pile Height              | 1.50"                     | D5823      |
| Pile Weight              | 51 OZ/YD2                 | D5848      |
| Total Weight             | 76 OZ/YD2                 | D5848      |
| Gauge                    | 3/8"                      | D5793      |
| Primary Backing Weight   | 7+ OZ/YD2                 | D5848      |
| Pile Yarn Type           | UV-Resistant Polyethylene | N/A        |
| Shape                    | C Shaped Mono             | N/A        |
| Primary Yarn Color       | Field & Olive Green       | N/A        |
| Primary Denier           | 8000 Denier               | D1577      |
| Secondary Yarn Structure | Texturized Monofilament   | N/A        |
| Secondary Yarn Color     | Nutmeg & Olive            | N/A        |
| Secondary Denier         | 5000 Denier               | D1577      |
| Coating Weight           | 18 OZ/YD2                 | D5848      |
| Coating Type             | AccuFlow                  | N/A        |
| Water Permeability       | 40+ IN/HR                 | DIN 18-035 |
| Total Infill             | 2-3 LBS/FT2               | N/A        |

UNMATCHED WARRANTY

PROUDLY MADE IN THE USA

#1 DRAINAGE IN THE INDUSTRY

ENVIRONMENTALLY SUSTAINABLE